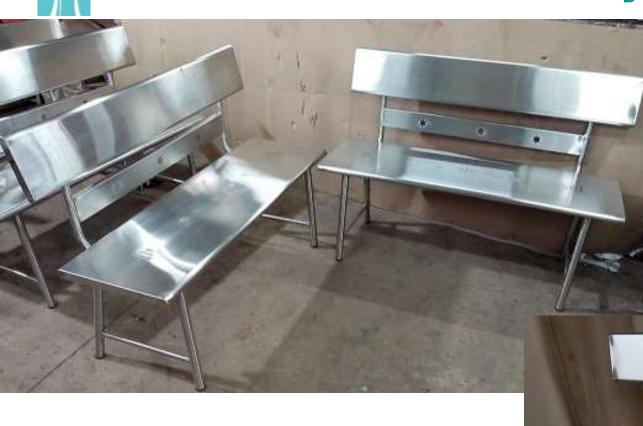

#### WAITING SEATS - Straight back

2 seater MS waiting bench

2 seater SS waiting bench

3 seater MS waiting bench

3 seater SS waiting bench