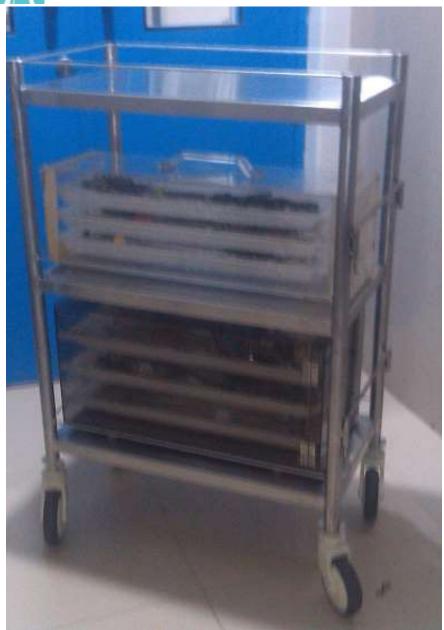

and Guest Furniture:
  - Waiting Benches'
  - Staff Lockers.



# BEDSIDE RELATED FURNITURES'

Note: Stainless steel is referred as SS and Mild Steel is referred as MS



#### SIMPLE BED SS BORDER L72" W30" H21"





#### BED SIMPLE MS L78" W35" H21"





#### ATTENDANT BED SS BORDER SS LEGS L72" W24" H18"



#### CRASH CART

Option 1:

Size: L27" W17" H54"



#### MEDICINE TROLLEY





#### INSTRUMENT TROLLEY SMALL



Also known as Bed side trolley.

#### BEDSIDE LOCKER

Also known as Instrument and Bandage Box







#### MS DELUXE LOCKER WITH SS TOP





# OPERATION THEATRE FURNITURES'

Note: Stainless steel is referred as SS and Mild Steel is referred as MS



#### INSTRUMENT TROLLEY BIG





#### INSTRUMENT TROLLEY WITH BOWL BUCKET





Size: L46" W21" H34"



#### ECG M/C - TROLLEY



Size: L460 x W335 x H760 mm

#### MONITOR TROLLEY



Also known as Laparoscopic Trolley, six shelves to keep the electronic gadgets. Each shelf having 1 switch & socket to guard costly equipments.

#### **MAYOUS TROLLEY**



Detachable SS tray. Double pillar strecture imparts better stability.



#### SMALL & JUMBO 02 TROLLEY MS







#### SALINE STAND - COLLET TYPE





# PATIENT HANDLING FURNITURES'

Note: Stainless steel is referred as SS and Mild Steel is referred as MS



#### FOLDING STRETURE TROLLEY SS





#### STRETURE TROLLEY SS





## Office Tables/Doctors Table

Note: Stainless steel is referred as SS and Mild Steel is referred as MS



#### Office Table



#### Option 1

Complete MS Powdercoated, \*Colour options available.





#### Office Table





#### Option 2

MS Pow