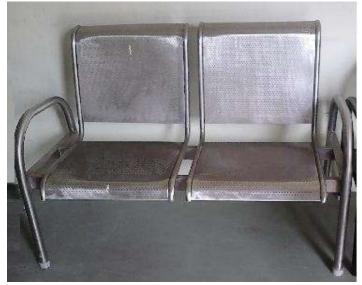

#### WAITING SEATS - Straight back

2 seater MS waiting bench

2 seater SS waiting bench

3 seater MS waiting bench

3 seater SS waiting bench