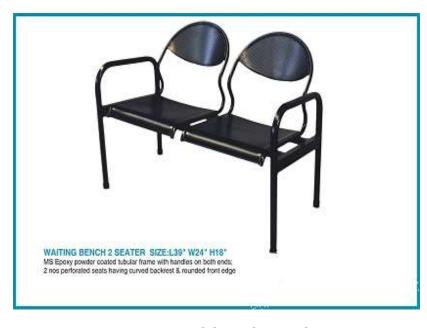

#### WAITING SEATS - Curved back

3 seater waiting bench

2 seater waiting bench