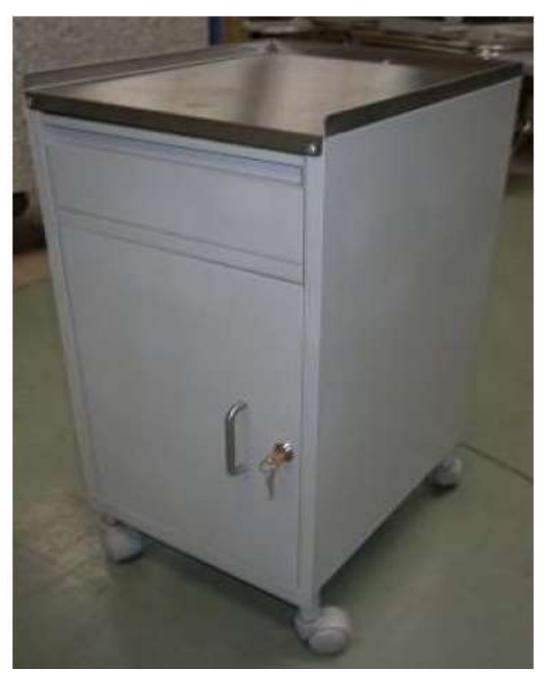

ouse 7 tank powder coating.
- Processing 10 Tons of Stainless Steel per month.



### Our Standard Hospital Products

- Bedside furnitures'
- Operation Theatre furnitures'
- Patient Handling furnitures'
- Office Table/Doctors Table
- Staff and Guest Furniture:
  - Waiting Benches'
  - Staff Lockers.



# BEDSIDE RELATED FURNITURES'

Note: Stainless steel is referred as SS and Mild Steel is referred as MS



#### SIMPLE BED SS BORDER L72" W30" H21"





#### BED SIMPLE MS L78" W35" H21"





#### ATTENDANT BED SS BORDER SS LEGS L72" W24" H18"



#### CRASH CART

Option 1:

Size: L27" W17" H54"



#### MEDICINE TROLLEY





#### INSTRUMENT TROLLEY SMALL



Also known as Bed side trolley.

#### BEDSIDE LOCKER

Also known as Instrument and Bandage Box







#### MS DELUXE LOCKER WITH SS TOP





# OPERATION THEATRE FURNITURES'

Note: Stainless steel is referred as SS and Mild Steel is referred as MS



#### INSTRUMENT TROLLEY BIG





#### INSTRUMENT TROLLEY WITH BOWL BUCKET





Size: L46" W21" H34"



#### ECG M/C - TROLLEY



Size: L460 x W335 x H760 mm

#### MONITOR TROLLEY



Also known as Laparoscopic Trolley, six shelves to keep the electronic gadgets. Each shelf having 1 switch & socket to guard costly equipments.

#### **MAYOUS TROLLEY**



Detachable SS tray. Double pillar strecture imparts better stability.



#### SMALL & JUMBO 02 TROLLEY MS







#### SALINE STAND - COLLET TYPE





# PATIENT HANDLING FURNITURES'

Note: Stainless steel is referred as SS and Mild Steel is referred as MS



#### FOLDING STRETURE TROLLEY SS





#### STRETURE TROLLEY SS





## Offi