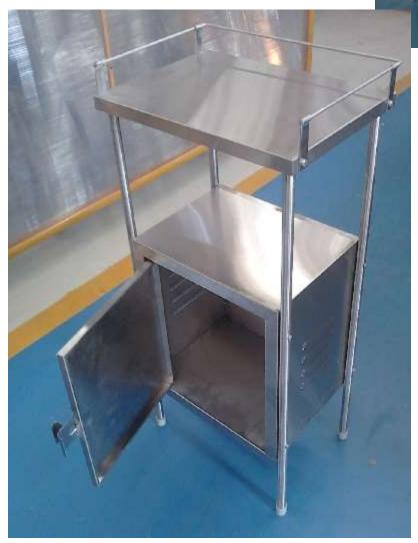

dividually dedicated 4 workshops
- In-house 7 tank powder coating.
- Processing 10 Tons of Stainless Steel per month.



### Our Standard Hospital Products

- Bedside furnitures'
- Operation Theatre furnitures'
- Patient Handling furnitures'
- Office Table/Doctors Table
- Staff and Guest Furniture:
  - Waiting Benches'
  - Staff Lockers.



# BEDSIDE RELATED FURNITURES'

Note: Stainless steel is referred as SS and Mild Steel is referred as MS



#### SIMPLE BED SS BORDER L72" W30" H21"





#### BED SIMPLE MS L78" W35" H21"





#### ATTENDANT BED SS BORDER SS LEGS L72" W24" H18"



#### CRASH CART

Option 1:

Size: L27" W17" H54"



#### MEDICINE TROLLEY





#### INSTRUMENT TROLLEY SMALL



Also known as Bed side trolley.

#### BEDSIDE LOCKER

Also known as Instrument and Bandage Box







#### MS DELUXE LOCKER WITH SS TOP





# OPERATION THEATRE FURNITURES'

Note: Stainless steel is referred as SS and Mild Steel is referred as MS



#### INSTRUMENT TROLLEY BIG





#### INSTRUMENT TROLLEY WITH BOWL BUCKET





Size: L46" W21" H34"



#### ECG M/C - TROLLEY



Size: L460 x W335 x H760 mm

#### MONITOR TROLLEY



Also known as Laparoscopic Trolley, six shelves to keep the electronic gadgets. Each shelf having 1 switch & socket to guard costly equipments.

#### **MAYOUS TROLLEY**



Detachable SS tray. Double pillar strecture imparts better stability.



#### SMALL & JUMBO 02 TROLLEY MS







#### SALINE STAND - COLLET TYPE





# PATIENT HANDLING FURNITURES'

Note: Stainless steel is referred as SS and Mild Steel is referred as MS



#### FOLDING STRETURE TROLLEY SS