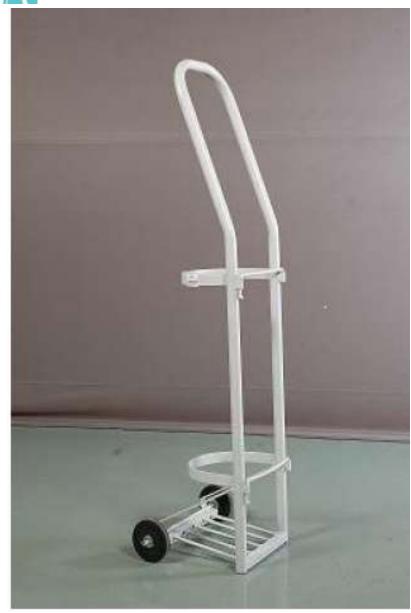

1:

Size: L27" W17" H54"



#### MEDICINE TROLLEY





#### INSTRUMENT TROLLEY SMALL



Also known as Bed side trolley.

#### BEDSIDE LOCKER

Also known as Instrument and Bandage Box







#### MS DELUXE LOCKER WITH SS TOP





# OPERATION THEATRE FURNITURES'

Note: Stainless steel is referred as SS and Mild Steel is referred as MS



#### INSTRUMENT TROLLEY BIG





#### INSTRUMENT TROLLEY WITH BOWL BUCKET





Size: L46" W21" H34"



#### ECG M/C - TROLLEY



Size: L460 x W335 x H760 mm

#### MONITOR TROLLEY



Also known as Laparoscopic Trolley, six shelves to keep the electronic gadgets. Each shelf having 1 switch & socket to guard costly equipments.

#### **MAYOUS TROLLEY**



Detachable SS tray. Double pillar strecture imparts better stability.



#### SMALL & JUMBO 02 TROLLEY MS







#### SALINE STAND - COLLET TYPE





# PATIENT HANDLING FURNITURES'

Note: Stainless steel is referred as SS and Mild Steel is referred as MS



#### FOLDING STRETURE TROLLEY SS





#### STRETURE TROLLEY SS





## Office Tables/Doctors Table

Note: Stainless steel is referred as SS and Mild Steel is referred as MS



#### Office Table



#### Option 1

Complete MS Powdercoated, \*Colour options available.





#### Office Table





#### Option 2

MS Powdercoated frame, \*Colour options available.



#### OFFICE TABLE





# STAFF and Guest Furniture

Note: Stainless steel is referred as SS and Mild Steel is referred as MS



#### CHANGE ROOM LOCKER







#### STAFF LOCKER MS 16 BOXES



\*Colour options available.

New design – inbuilt handle



#### WAITING CHAIRS





 $^*$ Col