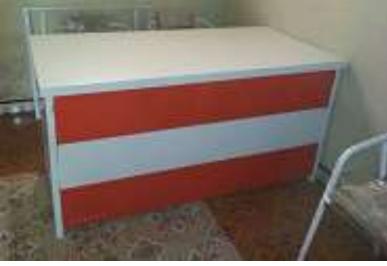

### ECG M/C - TROLLEY



Size: L460 x W335 x H760 mm

#### MONITOR TROLLEY



Also known as Laparoscopic Trolley, six shelves to keep the electronic gadgets. Each shelf having 1 switch & socket to guard costly equipments.

#### **MAYOUS TROLLEY**



Detachable SS tray. Double pillar strecture imparts better stability.



#### SMALL & JUMBO 02 TROLLEY MS







#### SALINE STAND - COLLET TYPE





# PATIENT HANDLING FURNITURES'

Note: Stainless steel is referred as SS and Mild Steel is referred as MS



#### FOLDING STRETURE TROLLEY SS





#### STRETURE TROLLEY SS





## Office Tables/Doctors Table

Note: Stainless steel is referred as SS and Mild Steel is referred as MS



#### Office Table



#### Option 1

Complete MS Powdercoated, \*Colour options available.





#### Office Table





#### Option 2

MS Powdercoated frame, \*Colour options available.



#### OFFICE TABLE





# STAFF and Guest Furniture

Note: Stainless steel is referred as SS and Mild Steel is referred as MS



#### CHANGE ROOM LOCKER







#### STAFF LOCKER MS 16 BOXES



\*Colour options available.

New design – inbuilt handle



#### WAITING CHAIRS





 $^*$ Colour options available.

\*SS + MS combination

#### WAITING SEATS - Curved back





3 seater waiting bench



2 seater waiting bench

#### 4 seater waiting bench

#### WAITING SEATS - Straight back



Size: L60" W16" H18"

3 seater waiting bench (continuous seat)



#### WAITING SEATS - Straight back





Size: L60" W24" H18"

3 seater waiting bench (continuous seat)

MS seats and SS Handle & Legs.

Size: L60" W24" H18" 3 seater waiting b