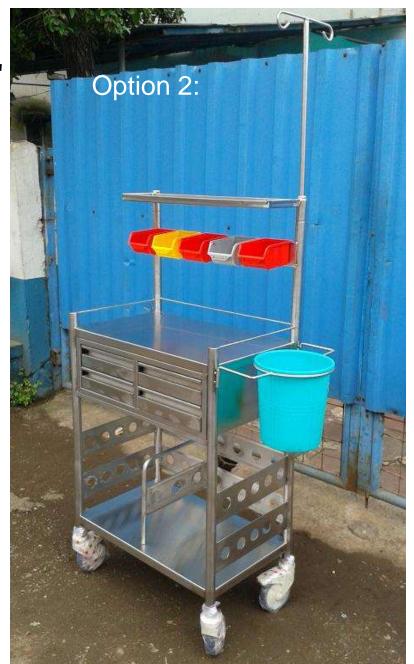

lso open to modification in the specification of the product to suit Customer Requirement.

We achieve this with the help of:

- 4 150 employees
- Working in individually dedicated 4 workshops
- In-house 7 tank powder coating.
- Processing 10 Tons of Stainless Steel per month.



### Our Standard Hospital Products

- Bedside furnitures'
- Operation Theatre furnitures'
- Patient Handling furnitures'
- Office Table/Doctors Table
- Staff and Guest Furniture:
  - Waiting Benches'
  - Staff Lockers.



# BEDSIDE RELATED FURNITURES'

Note: Stainless steel is referred as SS and Mild Steel is referred as MS



#### SIMPLE BED SS BORDER L72" W30" H21"





#### BED SIMPLE MS L78" W35" H21"





#### ATTENDANT BED SS BORDER SS LEGS L72" W24" H18"



#### CRASH CART

Option 1:

Size: L27" W17" H54"



#### MEDICINE TROLLEY





#### INSTRUMENT TROLLEY SMALL



Also known as Bed side trolley.

#### BEDSIDE LOCKER

Also known as Instrument and Bandage Box







#### MS DELUXE LOCKER WITH SS TOP





# OPERATION THEATRE FURNITURES'

Note: Stainless steel is referred as SS and Mild Steel is referred as MS



#### INSTRUMENT TROLLEY BIG





#### INSTRUMENT TROLLEY WITH BOWL BUCKET





Size: L46" W21" H34"



#### ECG M/C - TROLLEY



Size: L460 x W335 x H760 mm

#### MONITOR TROLLEY



Also known as Laparoscopic Trolley, six shelves to keep the electronic gadgets. Each shelf having 1 switch & socket to guard costly equipments.

#### **MAYOUS TROLLEY**



Detachable SS tray. Double pillar strecture imparts better stability.



#### SMALL & JUMBO 02 TROLLEY MS







#### SALINE STAND - C