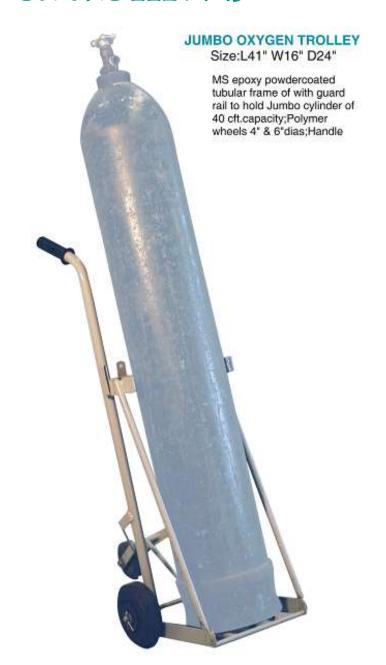

:

Size: L27" W17" H54"



#### MEDICINE TROLLEY





#### INSTRUMENT TROLLEY SMALL



Also known as Bed side trolley.

#### BEDSIDE LOCKER

Also known as Instrument and Bandage Box







#### MS DELUXE LOCKER WITH SS TOP





# OPERATION THEATRE FURNITURES'

Note: Stainless steel is referred as SS and Mild Steel is referred as MS



#### INSTRUMENT TROLLEY BIG





#### INSTRUMENT TROLLEY WITH BOWL BUCKET





Size: L46" W21" H34"



#### ECG M/C - TROLLEY



Size: L460 x W335 x H760 mm

#### MONITOR TROLLEY



Also known as Laparoscopic Trolley, six shelves to keep the electronic gadgets. Each shelf having 1 switch & socket to guard costly equipments.

#### **MAYOUS TROLLEY**



Detachable SS tray. Double pillar strecture imparts better stability.



#### SMALL & JUMBO 02 TROLLEY MS







#### SALINE STAND - COLLET TYPE





# PATIENT HANDLING FURNITURES'

Note: Stainless steel is referred as SS and Mild Steel is referred as MS



#### FOLDING STRETURE TROLLEY SS





#### STRETURE TROLLEY SS





## Office Tables/Doctors Table

Note: Stainless steel is referred as SS and Mild Steel is referred as MS



#### Office Table



#### Option 1

Complete MS Powdercoated, \*Colour options available.





#### Office Table





#### Option 2

MS Powdercoated frame, \*Colour options available.



#### OFFICE TABLE





# STAFF and Guest Furniture

Note: Stainless steel is referred as SS and Mild Steel is referred as MS



#### CHANGE ROOM LOCKER







#### STAFF LOCKER MS 16 BOXES



\*Colour options available.

New design – inbuilt handle



#### WAITING CHAIRS





 $^*$ Colou