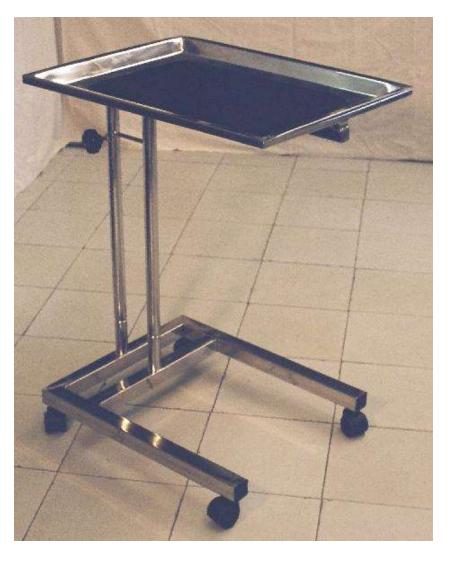

#### **MAYOUS TROLLEY**

Detachable SS tray. Double pillar strecture imparts better stability.