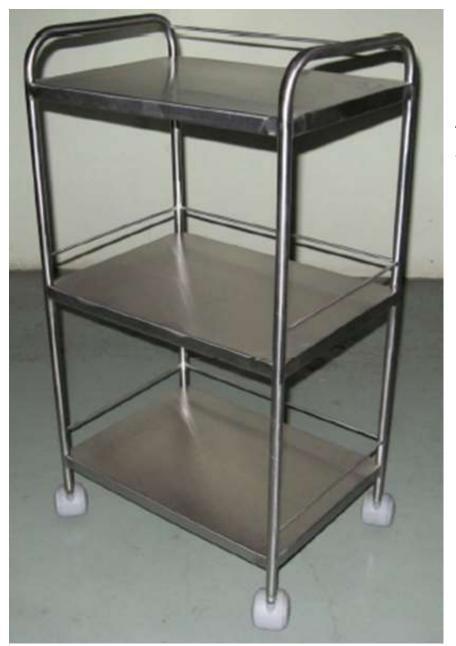

to suit Customer Requirement.

We achieve this with the help of:

- 4 150 employees
- Working in individually dedicated 4 workshops
- In-house 7 tank powder coating.
- Processing 10 Tons of Stainless Steel per month.



### Our Standard Hospital Products

- Bedside furnitures'
- Operation Theatre furnitures'
- Patient Handling furnitures'
- Office Table/Doctors Table
- Staff and Guest Furniture:
  - Waiting Benches'
  - Staff Lockers.



# BEDSIDE RELATED FURNITURES'

Note: Stainless steel is referred as SS and Mild Steel is referred as MS



#### SIMPLE BED SS BORDER L72" W30" H21"





#### BED SIMPLE MS L78" W35" H21"





#### ATTENDANT BED SS BORDER SS LEGS L72" W24" H18"



#### CRASH CART

Option 1:

Size: L27" W17" H54"



#### MEDICINE TROLLEY





#### INSTRUMENT TROLLEY SMALL



Also known as Bed side trolley.

#### BEDSIDE LOCKER

Also known as Instrument and Bandage Box







#### MS DELUXE LOCKER WITH SS TOP





# OPERATION THEATRE FURNITURES'

Note: Stainless steel is referred as SS and Mild Steel is referred as MS



#### INSTRUMENT TROLLEY BIG





#### INSTRUMENT TROLLEY WITH BOWL BUCKET





Size: L46" W21" H34"



#### ECG M/C - TROLLEY



Size: L460 x W335 x H760 mm

#### MONITOR TROLLEY



Also known as Laparoscopic Trolley, six shelves to keep the electronic gadgets. Each shelf having 1 switch & socket to guard costly equipments.

#### **MAYOUS TROLLEY**



Detachable SS tray. Double pillar strecture imparts better stability.



#### SMALL & JUMBO 02 TROLLEY MS







#### SALINE STAND - COLLET TYPE





# PATIENT HANDLING FURNITURES'

Note: Stainl