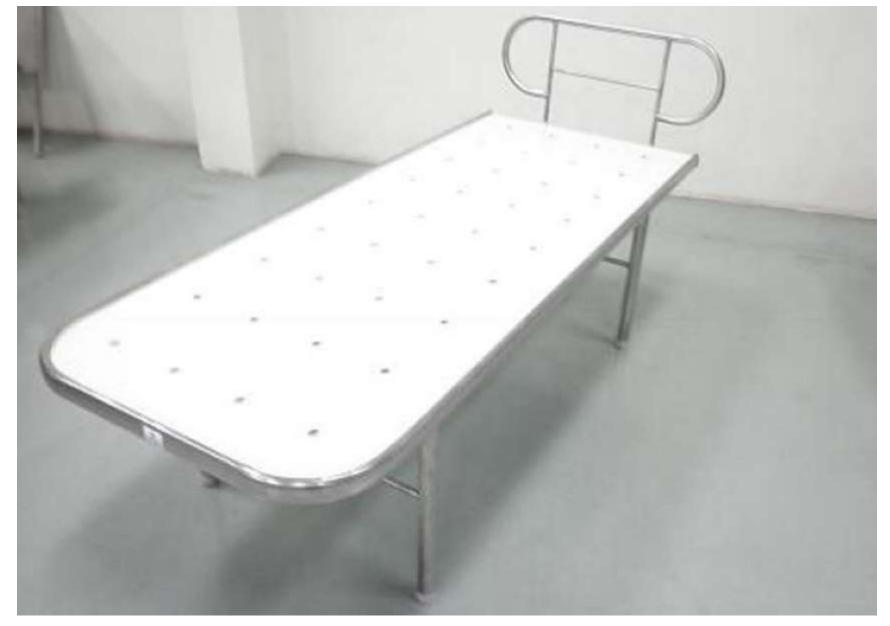

spital Furniture Manufacturers

### Profile

We render our services from layout to installation with our inhouse designed 150 odd products. We are also open to modification in the specification of the product to suit Customer Requirement.

We achieve this with the help of:

- 4 150 employees
- Working in individually dedicated 4 workshops
- In-house 7 tank powder coating.
- Processing 10 Tons of Stainless Steel per month.



### Our Standard Hospital Products

- Bedside furnitures'
- Operation Theatre furnitures'
- Patient Handling furnitures'
- Office Table/Doctors Table
- Staff and Guest Furniture:
  - Waiting Benches'
  - Staff Lockers.



# BEDSIDE RELATED FURNITURES'

Note: Stainless steel is referred as SS and Mild Steel is referred as MS



#### SIMPLE BED SS BORDER L72" W30" H21"





#### BED SIMPLE MS L78" W35" H21"





#### ATTENDANT BED SS BORDER SS LEGS L72" W24" H18"



#### CRASH CART

Option 1:

Size: L27" W17" H54"



#### MEDICINE TROLLEY





#### INSTRUMENT TROLLEY SMALL



Also known as Bed side trolley.

#### BEDSIDE LOCKER

Also known as Instrument and Bandage Box







#### MS DELUXE LOCKER WITH SS TOP





# OPERATION THEATRE FURNITURES'

Note: Stainless steel is referred as SS and Mild Steel is referred as MS



#### INSTRUMENT TROLLEY BIG





#### INSTRUMENT TROLLEY WITH BOWL BUCKET





Size: L46" W21" H34"



#### ECG M/C - TROLLEY



Size: L460 x W335 x H760 mm

#### MONITOR TROLLEY



Also known as Laparoscopic Trolley, six shelves to keep the electronic gadgets. Each shelf having 1 switch & socket to guard costly equipments.

#### **MAYOUS