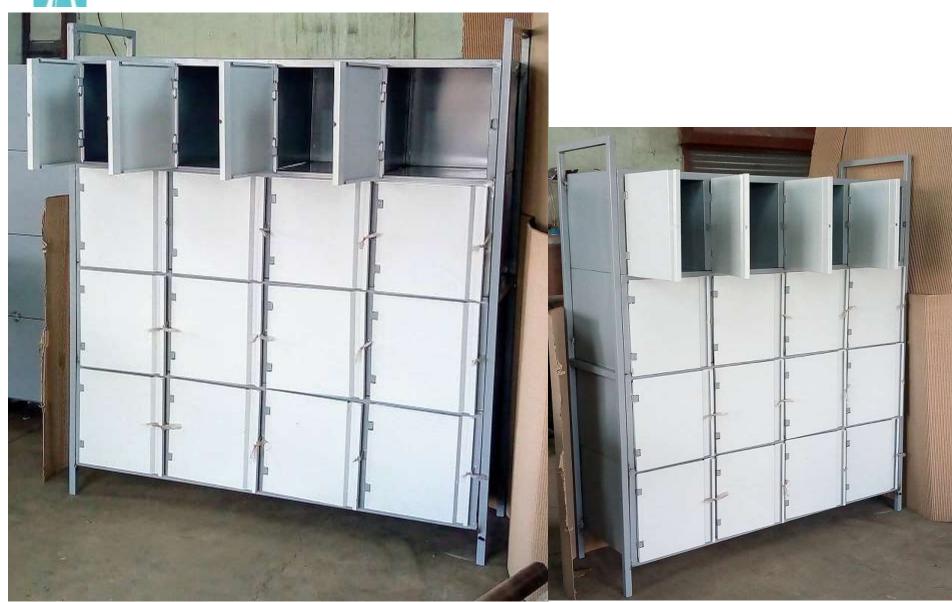

#### CHANGE ROOM LOCKER

#### STAFF LOCKER MS 16 BOXES

\*Colour options available.

New design – inbuilt handle