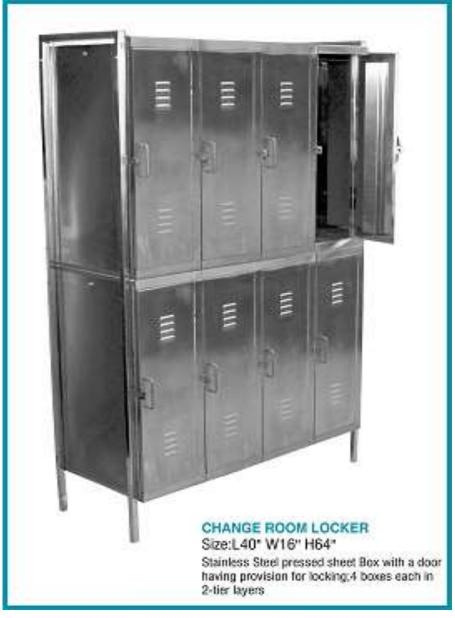

### **MAYOUS TROLLEY**



Detachable SS tray. Double pillar strecture imparts better stability.



#### SMALL & JUMBO 02 TROLLEY MS







#### SALINE STAND - COLLET TYPE





# PATIENT HANDLING FURNITURES'

Note: Stainless steel is referred as SS and Mild Steel is referred as MS



#### FOLDING STRETURE TROLLEY SS





#### STRETURE TROLLEY SS





## Office Tables/Doctors Table

Note: Stainless steel is referred as SS and Mild Steel is referred as MS



#### Office Table



#### Option 1

Complete MS Powdercoated, \*Colour options available.





#### Office Table





#### Option 2

MS Powdercoated frame, \*Colour options available.



#### OFFICE TABLE





# STAFF and Guest Furniture

Note: Stainless steel is referred as SS and Mild Steel is referred as MS



#### CHANGE ROOM LOCKER







#### STAFF LOCKER MS 16 BOXES



\*Colour options available.

New design – inbuilt handle



#### WAITING CHAIRS





 $^*$ Colour options available.

\*SS + MS combination

#### WAITING SEATS - Curved back





3 seater waiting bench



2 seater waiting bench

#### 4 seater waiting bench

#### WAITING SEATS - Straight back



Size: L60" W16" H18"

3 seater waiting bench (continuous seat)



#### WAITING SEATS - Straight back





Size: L60" W24" H18"

3 seater waiting bench (continuous seat)

MS seats and SS Handle & Legs.

Size: L60" W24" H18" 3 seater waiting bench (continuous seat) MS seats and SS Legs.

#### WAITING SEATS - Straight back



2 seater MS waiting bench



2 seater SS waiting bench



3 seater MS waiting bench



3 seater SS waiting bench

## THANK YOU

Keep visitin