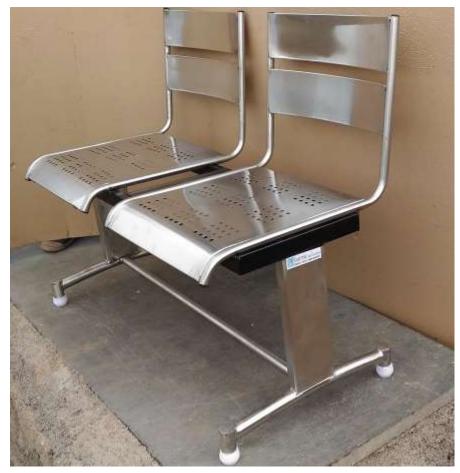

#### WAITING CHAIRS

 $^*$ Colour options available.

\*SS + MS combination

#### WAITING SEATS - Straight back

2 seater MS waiting bench

2 seater SS waiting bench

3 seater MS waiting bench

3 seater SS waiting bench