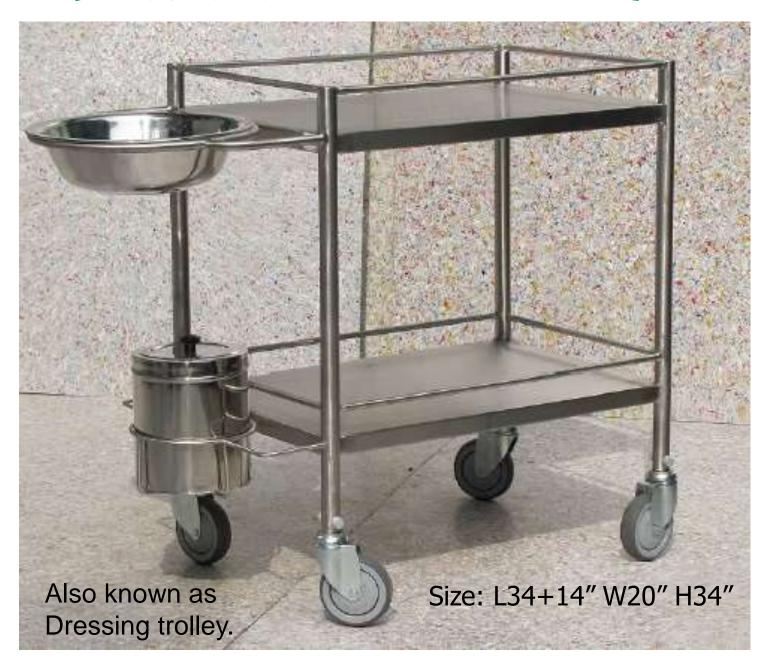

ng furnitures'
- Office Table/Doctors Table
- Staff and Guest Furniture:
  - Waiting Benches'
  - Staff Lockers.



# BEDSIDE RELATED FURNITURES'

Note: Stainless steel is referred as SS and Mild Steel is referred as MS



#### SIMPLE BED SS BORDER L72" W30" H21"





#### BED SIMPLE MS L78" W35" H21"





#### ATTENDANT BED SS BORDER SS LEGS L72" W24" H18"



#### CRASH CART

Option 1:

Size: L27" W17" H54"



#### MEDICINE TROLLEY





#### INSTRUMENT TROLLEY SMALL



Also known as Bed side trolley.

#### BEDSIDE LOCKER

Also known as Instrument and Bandage Box







#### MS DELUXE LOCKER WITH SS TOP





# OPERATION THEATRE FURNITURES'

Note: Stainless steel is referred as SS and Mild Steel is referred as MS



#### INSTRUMENT TROLLEY BIG





#### INSTRUMENT TROLLEY WITH BOWL BUCKET





Size: L46" W21" H34"



#### ECG M/C - TROLLEY



Size: L460 x W335 x H760 mm

#### MONITOR TROLLEY



Also known as Laparoscopic Trolley, six shelves to keep the electronic gadgets. Each shelf having 1 switch & socket to guard costly equipments.

#### **MAYOUS TROLLEY**



Detachable SS tray. Double pillar strecture imparts better stability.



#### SMALL & JUMBO 02 TROLLEY MS







#### SALINE STAND - COLLET TYPE





# PATIENT HANDLING FURNITURES'

Note: Stainless steel is referred as SS and Mild Steel is referred as MS



#### FOLDING STRETURE TROLLEY SS





#### STRETURE TROLLEY SS





## Office Tables/Doctors Table

Note: Stainless steel is referred as SS and Mild Steel is referred as MS



#### Office Table



#### Option 1

Complete MS Powdercoated, \*Colour options availabl