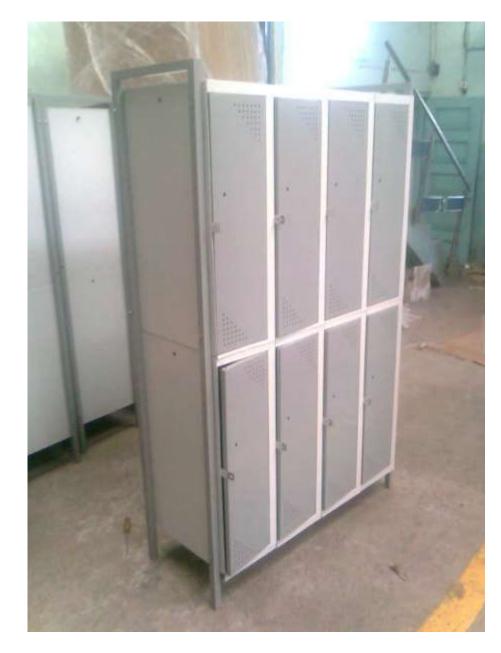

#### STAFF LOCKER MS 16 BOXES

\*Colour options available.

New design – inbuilt handle