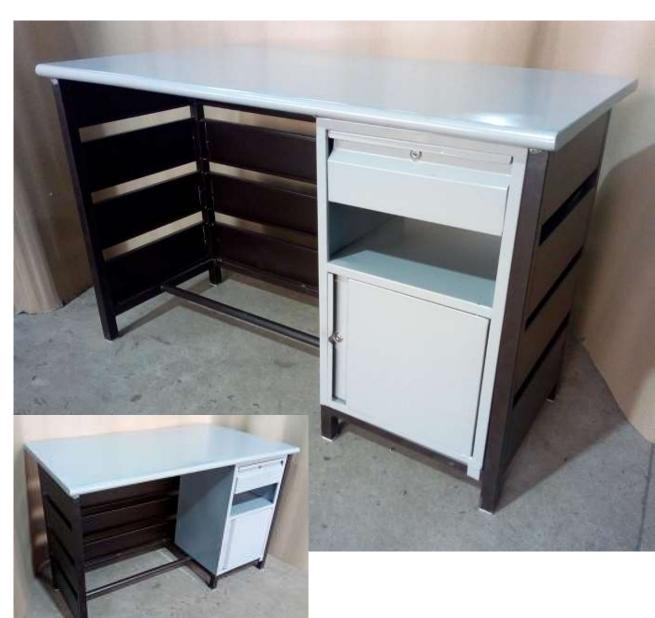

#### Office Table

#### Option 2

MS Powdercoated frame, \*Colour options available.