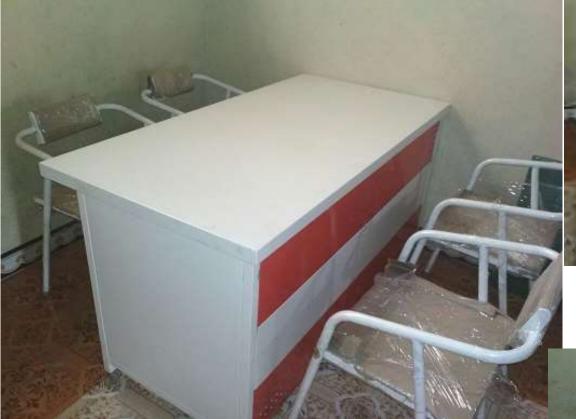

#### ECG M/C - TROLLEY



Size: L460 x W335 x H760 mm

#### MONITOR TROLLEY



Also known as Laparoscopic Trolley, six shelves to keep the electronic gadgets. Each shelf having 1 switch & socket to guard costly equipments.

#### **MAYOUS TROLLEY**



Detachable SS tray. Double pillar strecture imparts better stability.



#### SMALL & JUMBO 02 TROLLEY MS







#### SALINE STAND - COLLET TYPE





# PATIENT HANDLING FURNITURES'

Note: Stainless steel is referred as SS and Mild Steel is referred as MS



#### FOLDING STRETURE TROLLEY SS





#### STRETURE TROLLEY SS





## Office Tables/Doctors Table

Note: Stainless steel is referred as SS and Mild Steel is referred as MS



#### Office Table



#### Option 1

Complete MS Powdercoated, \*Colour options available.





#### Office Table





#### Option 2

MS Powdercoated frame, \*Colour options available.



#### OFFICE TABLE





# STAFF and Guest Furniture

Note: Stainless steel is referred as SS and Mild Steel is referred as MS



#### CHANGE ROOM LOCKER







#### STAFF LOCKER MS 16 BOXES



\*Colour options available.

New design – inbuilt handle



#### WAITING CHAIRS





 $^*$ Colour options available.

\*SS + MS combination

#### WAITING SEATS - Curved back





3 seater waiting bench



2 seater waiting bench

#### 4 seater waiting bench

#### WAITING SEATS - Straight back



Size: L60" W16" H18"

3 seater waiting bench (continuous seat)



#### WAITING SEATS - Straight back





Size: L60" W24" H18"

3 seater waiting bench (continuous seat)

MS seats and SS Handle & Legs.

Size: L60" W24" H18" 3 seater waiting