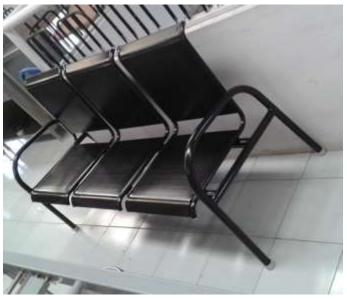

#### WAITING SEATS - Straight back

2 seater MS waiting bench

2 seater SS waiting bench

3 seater MS waiting bench

3 seater SS waiting bench