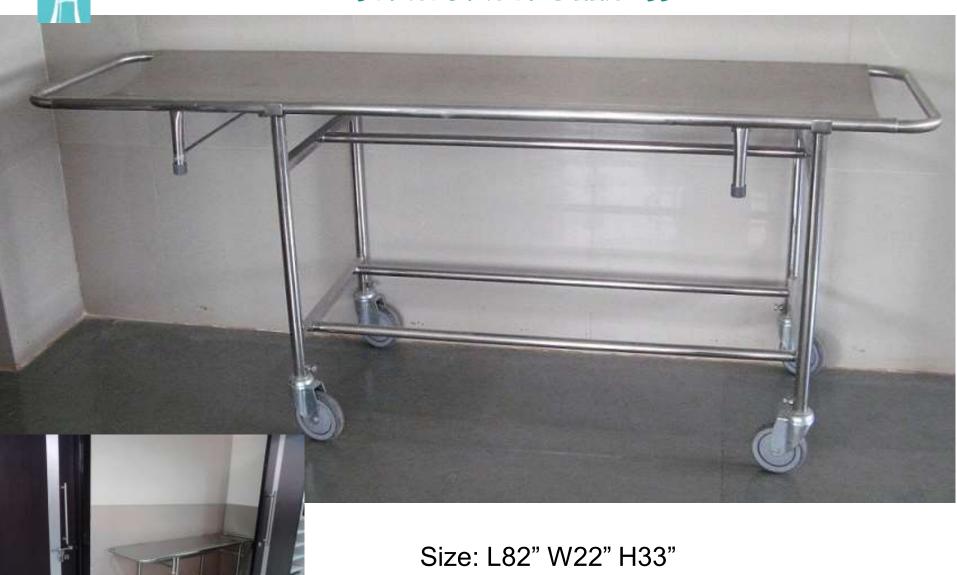

TH SS TOP





# OPERATION THEATRE FURNITURES'

Note: Stainless steel is referred as SS and Mild Steel is referred as MS



#### INSTRUMENT TROLLEY BIG





#### INSTRUMENT TROLLEY WITH BOWL BUCKET





Size: L46" W21" H34"



#### ECG M/C - TROLLEY



Size: L460 x W335 x H760 mm

#### MONITOR TROLLEY



Also known as Laparoscopic Trolley, six shelves to keep the electronic gadgets. Each shelf having 1 switch & socket to guard costly equipments.

#### **MAYOUS TROLLEY**



Detachable SS tray. Double pillar strecture imparts better stability.



#### SMALL & JUMBO 02 TROLLEY MS







#### SALINE STAND - COLLET TYPE





# PATIENT HANDLING FURNITURES'

Note: Stainless steel is referred as SS and Mild Steel is referred as MS



#### FOLDING STRETURE TROLLEY SS





#### STRETURE TROLLEY SS





## Office Tables/Doctors Table

Note: Stainless steel is referred as SS and Mild Steel is referred as MS



#### Office Table



#### Option 1

Complete MS Powdercoated, \*Colour options available.





#### Office Table





#### Option 2

MS Powdercoated frame, \*Colour options available.



#### OFFICE TABLE





# STAFF and Guest Furniture

Note: Stainless steel is referred as SS and Mild Steel is referred as MS



#### CHANGE ROOM LOCKER







#### STAFF LOCKER MS 16 BOXES



\*Colour options available.

New design – inbuilt handle



#### WAITING CHAIRS





 $^*$ Colour options available.

\*SS + MS combination

#### WAITING SEATS - Curved back





3 seater waiting bench



2 seater waiting bench

#### 4 seater waiting bench

#### WAITING SEATS - Straight back



Size: L60" W1