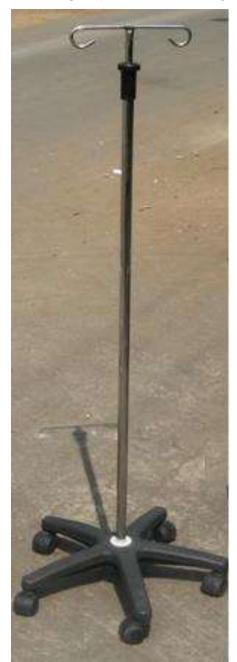

INE TROLLEY





#### INSTRUMENT TROLLEY SMALL



Also known as Bed side trolley.

#### BEDSIDE LOCKER

Also known as Instrument and Bandage Box







#### MS DELUXE LOCKER WITH SS TOP





# OPERATION THEATRE FURNITURES'

Note: Stainless steel is referred as SS and Mild Steel is referred as MS



#### INSTRUMENT TROLLEY BIG





#### INSTRUMENT TROLLEY WITH BOWL BUCKET





Size: L46" W21" H34"



#### ECG M/C - TROLLEY



Size: L460 x W335 x H760 mm

#### MONITOR TROLLEY



Also known as Laparoscopic Trolley, six shelves to keep the electronic gadgets. Each shelf having 1 switch & socket to guard costly equipments.

#### **MAYOUS TROLLEY**



Detachable SS tray. Double pillar strecture imparts better stability.



#### SMALL & JUMBO 02 TROLLEY MS







#### SALINE STAND - COLLET TYPE





# PATIENT HANDLING FURNITURES'

Note: Stainless steel is referred as SS and Mild Steel is referred as MS



#### FOLDING STRETURE TROLLEY SS





#### STRETURE TROLLEY SS





## Office Tables/Doctors Table

Note: Stainless steel is referred as SS and Mild Steel is referred as MS



#### Office Table



#### Option 1

Complete MS Powdercoated, \*Colour options available.





#### Office Table





#### Option 2

MS Powdercoated frame, \*Colour options available.



#### OFFICE TABLE





# STAFF and Guest Furniture

Note: Stainless steel is referred as SS and Mild Steel is referred as MS



#### CHANGE ROOM LOCKER







#### STAFF LOCKER MS 16 BOXES



\*Colour options available.

New design – inbuilt handle



#### WAITING CHAIRS





 $^*$ Colour options available.

\*SS + MS combi