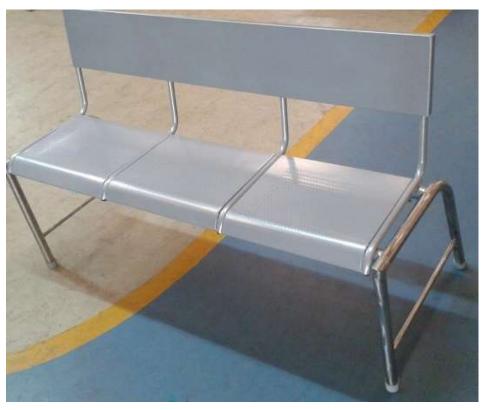

#### WAITING SEATS - Straight back

Size: L60" W24" H18"

3 seater waiting bench (continuous seat)

MS seats and SS Handle & Legs.

Size: L60" W24" H18" 3 seater waiting bench (continuous seat) MS seats and SS Legs.