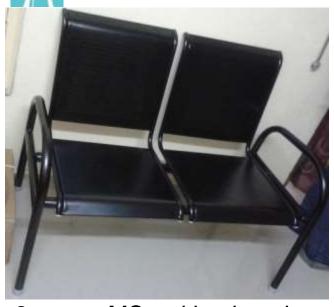

#### WAITING SEATS - Straight back

2 seater MS waiting bench

2 seater SS waiting bench

3 seater MS waiting bench

3 seater SS waiting bench