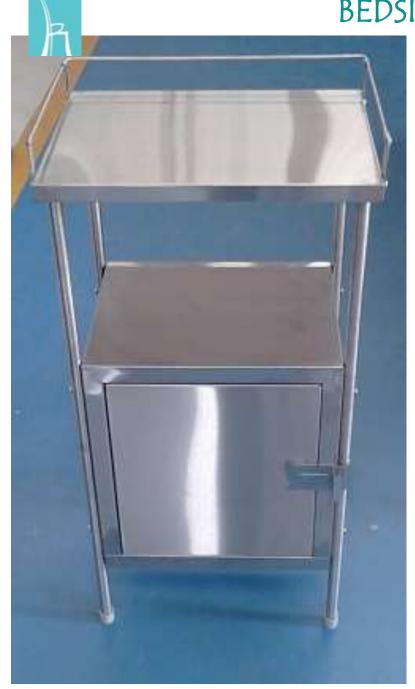

individually dedicated 4 workshops
- In-house 7 tank powder coating.
- Processing 10 Tons of Stainless Steel per month.



### Our Standard Hospital Products

- Bedside furnitures'
- Operation Theatre furnitures'
- Patient Handling furnitures'
- Office Table/Doctors Table
- Staff and Guest Furniture:
  - Waiting Benches'
  - Staff Lockers.



# BEDSIDE RELATED FURNITURES'

Note: Stainless steel is referred as SS and Mild Steel is referred as MS



#### SIMPLE BED SS BORDER L72" W30" H21"





#### BED SIMPLE MS L78" W35" H21"





#### ATTENDANT BED SS BORDER SS LEGS L72" W24" H18"



#### CRASH CART

Option 1:

Size: L27" W17" H54"



#### MEDICINE TROLLEY





#### INSTRUMENT TROLLEY SMALL



Also known as Bed side trolley.

#### BEDSIDE LOCKER

Also known as Instrument and Bandage Box







#### MS DELUXE LOCKER WITH SS TOP





# OPERATION THEATRE FURNITURES'

Note: Stainless steel is referred as SS and Mild Steel is referred as MS



#### INSTRUMENT TROLLEY BIG





#### INSTRUMENT TROLLEY WITH BOWL BUCKET





Size: L46" W21" H34"



#### ECG M/C - TROLLEY



Size: L460 x W335 x H760 mm

#### MONITOR TROLLEY



Also known as Laparoscopic Trolley, six shelves to keep the electronic gadgets. Each shelf having 1 switch & socket to guard costly equipments.

#### **MAYOUS TROLLEY**



Detachable SS tray. Double pillar strecture imparts better stability.



#### SMALL & JUMBO 02 TROLLEY MS







#### SALINE STAND - COLLET TYPE





# PATIENT HANDLING FURNITURES'

Note: Stainless steel is referred as SS and Mild Steel is referred as MS



#### FOLDING STRETURE TROLLEY SS