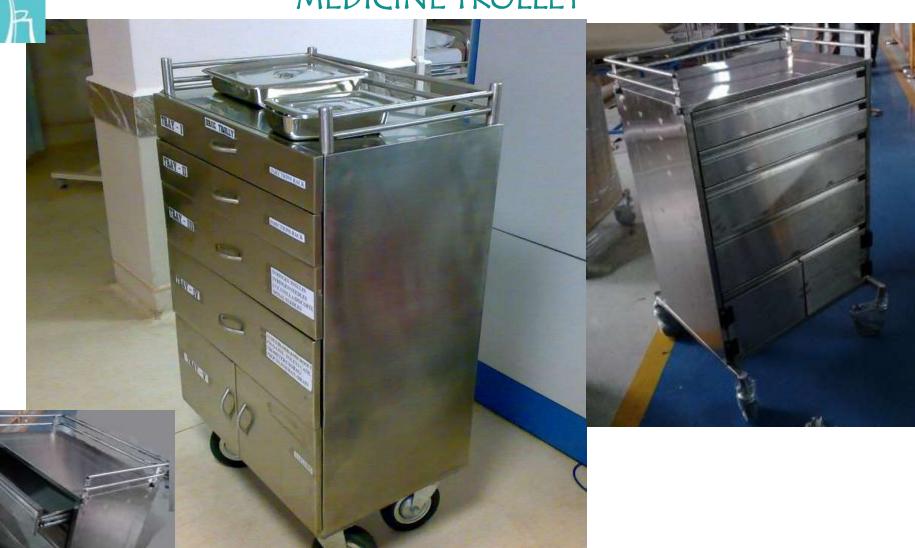

in the specification of the product to suit Customer Requirement.

We achieve this with the help of:

- 4 150 employees
- Working in individually dedicated 4 workshops
- In-house 7 tank powder coating.
- Processing 10 Tons of Stainless Steel per month.



### Our Standard Hospital Products

- Bedside furnitures'
- Operation Theatre furnitures'
- Patient Handling furnitures'
- Office Table/Doctors Table
- Staff and Guest Furniture:
  - Waiting Benches'
  - Staff Lockers.



# BEDSIDE RELATED FURNITURES'

Note: Stainless steel is referred as SS and Mild Steel is referred as MS



#### SIMPLE BED SS BORDER L72" W30" H21"





#### BED SIMPLE MS L78" W35" H21"





#### ATTENDANT BED SS BORDER SS LEGS L72" W24" H18"



#### CRASH CART

Option 1:

Size: L27" W17" H54"



#### MEDICINE TROLLEY





#### INSTRUMENT TROLLEY SMALL



Also known as Bed side trolley.

#### BEDSIDE LOCKER

Also known as Instrument and Bandage Box







#### MS DELUXE LOCKER WITH SS TOP





# OPERATION THEATRE FURNITURES'

Note: Stainless steel is referred as SS and Mild Steel is referred as MS



#### INSTRUMENT TROLLEY BIG





#### INSTRUMENT TROLLEY WITH BOWL BUCKET





Size: L46" W21" H34"



#### ECG M/C - TROLLEY



Size: L460 x W335 x H760 mm

#### MONITOR TROLLEY



Also known as Laparoscopic Trolley, six shelves to keep the electronic gadgets. Each shelf having 1 switch & socket to guard costly equipments.

#### **MAYOUS TROLLEY**



Detachable SS tray. Double pillar strecture imparts better stability.



#### SMALL & JUMBO 02 TROLLEY MS







#### SALINE STAND - COLLET TYPE





# PATIENT