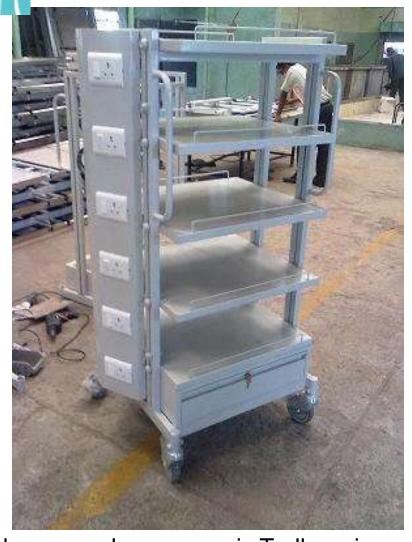

#### MONITOR TROLLEY

Also known as Laparoscopic Trolley, six shelves to keep the electronic gadgets. Each shelf having 1 switch & socket to guard costly equipments.