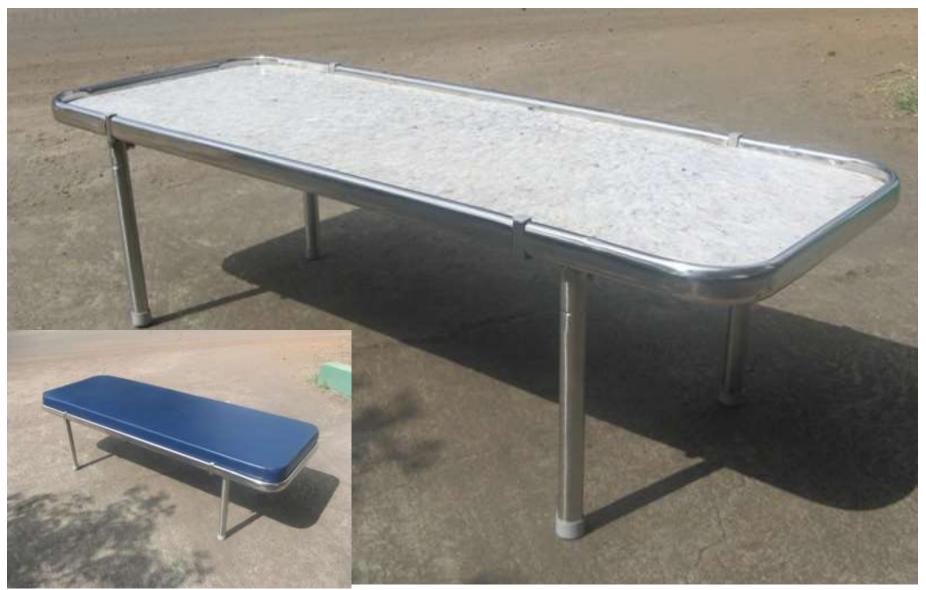

with our inhouse designed 150 odd products. We are also open to modification in the specification of the product to suit Customer Requirement.

We achieve this with the help of:

- 4 150 employees
- Working in individually dedicated 4 workshops
- In-house 7 tank powder coating.
- Processing 10 Tons of Stainless Steel per month.



### Our Standard Hospital Products

- Bedside furnitures'
- Operation Theatre furnitures'
- Patient Handling furnitures'
- Office Table/Doctors Table
- Staff and Guest Furniture:
  - Waiting Benches'
  - Staff Lockers.



# BEDSIDE RELATED FURNITURES'

Note: Stainless steel is referred as SS and Mild Steel is referred as MS



#### SIMPLE BED SS BORDER L72" W30" H21"





#### BED SIMPLE MS L78" W35" H21"





#### ATTENDANT BED SS BORDER SS LEGS L72" W24" H18"



#### CRASH CART

Option 1:

Size: L27" W17" H54"



#### MEDICINE TROLLEY





#### INSTRUMENT TROLLEY SMALL



Also known as Bed side trolley.

#### BEDSIDE LOCKER

Also known as Instrument and Bandage Box







#### MS DELUXE LOCKER WITH SS TOP





# OPERATION THEATRE FURNITURES'

Note: Stainless steel is referred as SS and Mild Steel is referred as MS



#### INSTRUMENT TROLLEY BIG





#### INSTRUMENT TROLLEY WITH BOWL BUCKET





Size: L46" W21" H34"



#### ECG M/C - TROLLEY



Size: L460 x W335 x H760 mm

#### MONITOR TROLLEY



Also known as Laparoscopic Trolley, six shelves to keep the electronic gadgets. Each shelf having 1 switch & socket to guard costly equipments.

#### **MAYOUS TROLLEY**



Detachable SS tray. Double pillar strecture imparts better stability.



#### SMAL