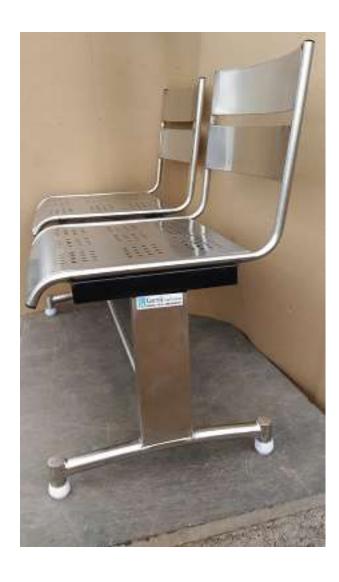

#### WAITING CHAIRS

 $^*$ Colour options available.

\*SS + MS combination

#### WAITING SEATS - Straight back

2 seater MS waiting bench

2 seater SS waiting bench

3 seater MS waiting bench

3 seater SS waiting bench