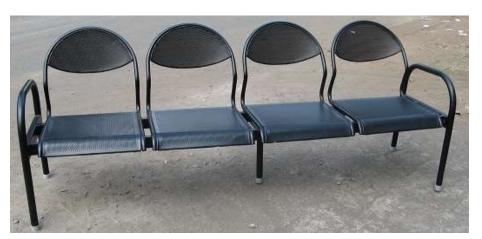

#### WAITING SEATS - Straight back

Size: L60" W16" H18"

3 seater waiting bench (continuous seat)

#### WAITING SEATS - Straight back

Size: L60" W24" H18"

3 seater waiting bench (continuous seat)

MS seats and SS Handle & Legs.

Size: L60" W24" H18" 3 seater waiting bench (continuous seat) MS seats and SS Legs.