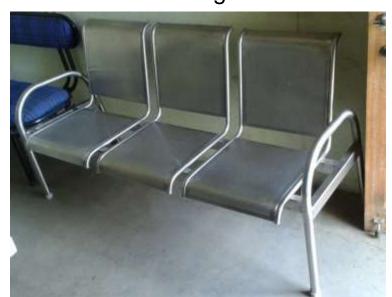

#### WAITING SEATS - Straight back

Size: L60" W24" H18"

3 seater waiting bench (continuous seat)

MS seats and SS Handle & Legs.

Size: L60" W24" H18" 3 seater waiting bench (continuous seat) MS seats and SS Legs.