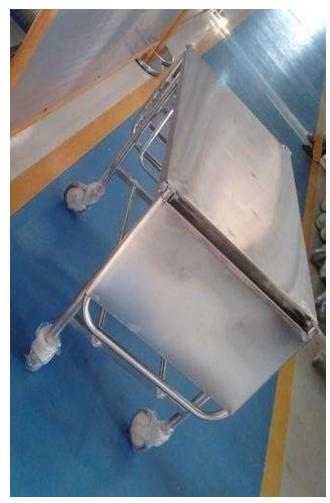

#### MS DELUXE LOCKER WITH SS TOP





# OPERATION THEATRE FURNITURES'

Note: Stainless steel is referred as SS and Mild Steel is referred as MS



#### INSTRUMENT TROLLEY BIG





#### INSTRUMENT TROLLEY WITH BOWL BUCKET





Size: L46" W21" H34"



#### ECG M/C - TROLLEY



Size: L460 x W335 x H760 mm

#### MONITOR TROLLEY



Also known as Laparoscopic Trolley, six shelves to keep the electronic gadgets. Each shelf having 1 switch & socket to guard costly equipments.

#### **MAYOUS TROLLEY**



Detachable SS tray. Double pillar strecture imparts better stability.



#### SMALL & JUMBO 02 TROLLEY MS







#### SALINE STAND - COLLET TYPE





# PATIENT HANDLING FURNITURES'

Note: Stainless steel is referred as SS and Mild Steel is referred as MS



#### FOLDING STRETURE TROLLEY SS





#### STRETURE TROLLEY SS





## Office Tables/Doctors Table

Note: Stainless steel is referred as SS and Mild Steel is referred as MS



#### Office Table



#### Option 1

Complete MS Powdercoated, \*Colour options available.





#### Office Table





#### Option 2

MS Powdercoated frame, \*Colour options available.



#### OFFICE TABLE





# STAFF and Guest Furniture

Note: Stainless steel is referred as SS and Mild Steel is referred as MS



#### CHANGE ROOM LOCKER







#### STAFF LOCKER MS 16 BOXES



\*Colour options available.

New design – inbuilt handle



#### WAITING CHAIRS





 $^*$ Colour options available.

\*SS + MS combination

#### WAITING SEATS - Curved back





3 seater waiting bench



2 seater waiting bench

#### 4 seater waiting bench

#### WAITING SEATS - St