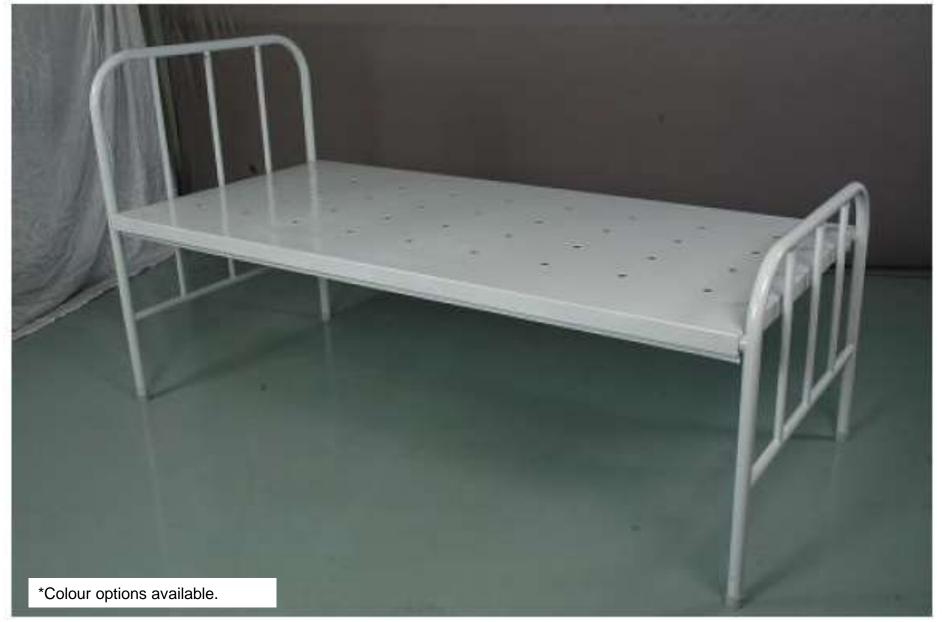

file

We render our services from layout to installation with our inhouse designed 150 odd products. We are also open to modification in the specification of the product to suit Customer Requirement.

We achieve this with the help of:

- 4 150 employees
- Working in individually dedicated 4 workshops
- In-house 7 tank powder coating.
- Processing 10 Tons of Stainless Steel per month.



### Our Standard Hospital Products

- Bedside furnitures'
- Operation Theatre furnitures'
- Patient Handling furnitures'
- Office Table/Doctors Table
- Staff and Guest Furniture:
  - Waiting Benches'
  - Staff Lockers.



# BEDSIDE RELATED FURNITURES'

Note: Stainless steel is referred as SS and Mild Steel is referred as MS



#### SIMPLE BED SS BORDER L72" W30" H21"





#### BED SIMPLE MS L78" W35" H21"





#### ATTENDANT BED SS BORDER SS LEGS L72" W24" H18"



#### CRASH CART

Option 1:

Size: L27" W17" H54"



#### MEDICINE TROLLEY





#### INSTRUMENT TROLLEY SMALL



Also known as Bed side trolley.

#### BEDSIDE LOCKER

Also known as Instrument and Bandage Box







#### MS DELUXE LOCKER WITH SS TOP





# OPERATION THEATRE FURNITURES'

Note: Stainless steel is referred as SS and Mild Steel is referred as MS



#### INSTRUMENT TROLLEY BIG





#### INSTRUMENT TROLLEY WITH BOWL BUCKET





Size: L46" W21" H34"



#### ECG M/C - TROLLEY



Size: L460 x W335 x H760 mm

#### MONITOR TROLLEY



Also known as Laparoscopic Trolley, six shelves to keep the electronic gadgets. Each shelf having 1 switch & socket to guard costly equipments.

#### **MAYOUS TROLLEY**



Detachable SS tray. Doubl