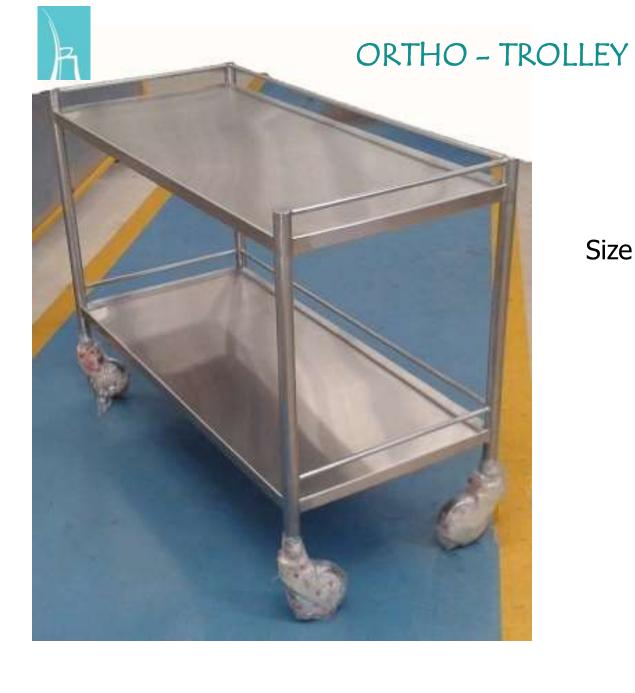

furnitures'
- Office Table/Doctors Table
- Staff and Guest Furniture:
  - Waiting Benches'
  - Staff Lockers.



# BEDSIDE RELATED FURNITURES'

Note: Stainless steel is referred as SS and Mild Steel is referred as MS



#### SIMPLE BED SS BORDER L72" W30" H21"





#### BED SIMPLE MS L78" W35" H21"





#### ATTENDANT BED SS BORDER SS LEGS L72" W24" H18"



#### CRASH CART

Option 1:

Size: L27" W17" H54"



#### MEDICINE TROLLEY





#### INSTRUMENT TROLLEY SMALL



Also known as Bed side trolley.

#### BEDSIDE LOCKER

Also known as Instrument and Bandage Box







#### MS DELUXE LOCKER WITH SS TOP





# OPERATION THEATRE FURNITURES'

Note: Stainless steel is referred as SS and Mild Steel is referred as MS



#### INSTRUMENT TROLLEY BIG





#### INSTRUMENT TROLLEY WITH BOWL BUCKET





Size: L46" W21" H34"



#### ECG M/C - TROLLEY



Size: L460 x W335 x H760 mm

#### MONITOR TROLLEY



Also known as Laparoscopic Trolley, six shelves to keep the electronic gadgets. Each shelf having 1 switch & socket to guard costly equipments.

#### **MAYOUS TROLLEY**



Detachable SS tray. Double pillar strecture imparts better stability.



#### SMALL & JUMBO 02 TROLLEY MS







#### SALINE STAND - COLLET TYPE





# PATIENT HANDLING FURNITURES'

Note: Stainless steel is referred as SS and Mild Steel is referred as MS



#### FOLDING STRETURE TROLLEY SS





#### STRETURE TROLLEY SS





## Office Tables/Doctors Table

Note: Stainless steel is referred as SS and Mild Steel is referred as MS



#### Office Table



#### Option 1

Complete MS Powdercoated, \*Colour options available.