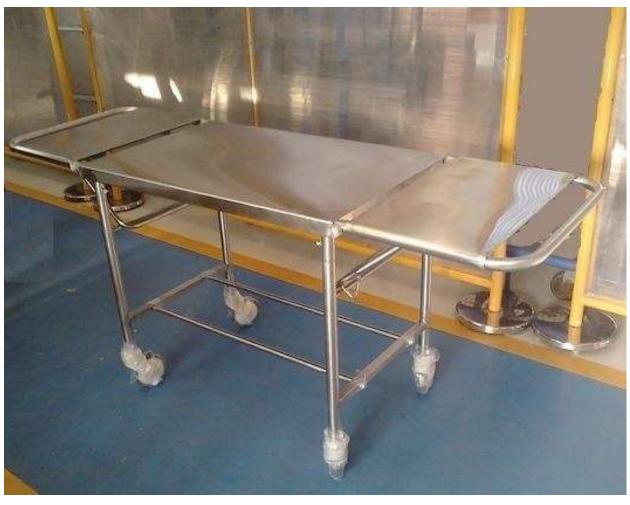

#### MS DELUXE LOCKER WITH SS TOP





# OPERATION THEATRE FURNITURES'

Note: Stainless steel is referred as SS and Mild Steel is referred as MS



#### INSTRUMENT TROLLEY BIG





#### INSTRUMENT TROLLEY WITH BOWL BUCKET





Size: L46" W21" H34"



#### ECG M/C - TROLLEY



Size: L460 x W335 x H760 mm

#### MONITOR TROLLEY



Also known as Laparoscopic Trolley, six shelves to keep the electronic gadgets. Each shelf having 1 switch & socket to guard costly equipments.

#### **MAYOUS TROLLEY**



Detachable SS tray. Double pillar strecture imparts better stability.



#### SMALL & JUMBO 02 TROLLEY MS







#### SALINE STAND - COLLET TYPE





# PATIENT HANDLING FURNITURES'

Note: Stainless steel is referred as SS and Mild Steel is referred as MS



#### FOLDING STRETURE TROLLEY SS





#### STRETURE TROLLEY SS





## Office Tables/Doctors Table

Note: Stainless steel is referred as SS and Mild Steel is referred as MS



#### Office Table



#### Option 1

Complete MS Powdercoated, \*Colour options available.





#### Office Table





#### Option 2

MS Powdercoated frame, \*Colour options available.



#### OFFICE TABLE





# STAFF and Guest Furniture

Note: Stainless steel is referred as SS and Mild Steel is referred as MS



#### CHANGE ROOM LOCKER







#### STAFF LOCKER MS 16 BOXES



\*Colour options available.

New design – inbuilt handle



#### WAITING CHAIRS





 $^*$ Colour options available.

\*SS + MS combination

#### WAITING SEATS - Curved back





3 seater waiting bench



2 seater waiting bench

#### 4 seater waiting bench

#### WAITING SEATS -