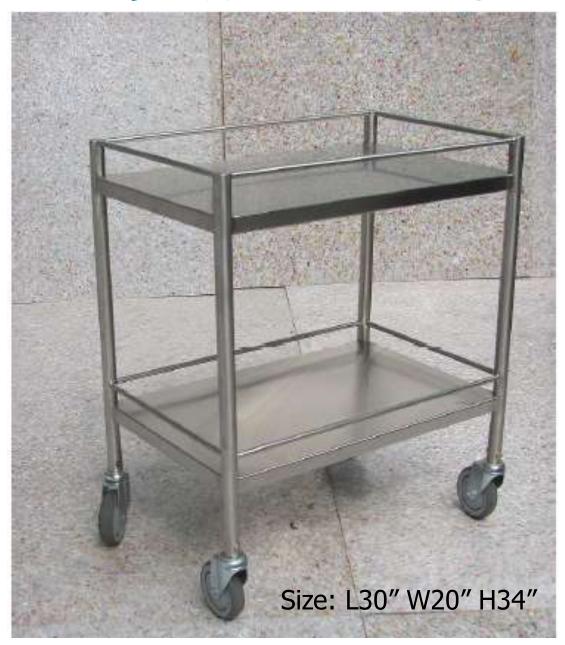

Operation Theatre furnitures'
- Patient Handling furnitures'
- Office Table/Doctors Table
- Staff and Guest Furniture:
  - Waiting Benches'
  - Staff Lockers.



# BEDSIDE RELATED FURNITURES'

Note: Stainless steel is referred as SS and Mild Steel is referred as MS



#### SIMPLE BED SS BORDER L72" W30" H21"





#### BED SIMPLE MS L78" W35" H21"





#### ATTENDANT BED SS BORDER SS LEGS L72" W24" H18"



#### CRASH CART

Option 1:

Size: L27" W17" H54"



#### MEDICINE TROLLEY





#### INSTRUMENT TROLLEY SMALL



Also known as Bed side trolley.

#### BEDSIDE LOCKER

Also known as Instrument and Bandage Box







#### MS DELUXE LOCKER WITH SS TOP





# OPERATION THEATRE FURNITURES'

Note: Stainless steel is referred as SS and Mild Steel is referred as MS



#### INSTRUMENT TROLLEY BIG





#### INSTRUMENT TROLLEY WITH BOWL BUCKET





Size: L46" W21" H34"



#### ECG M/C - TROLLEY



Size: L460 x W335 x H760 mm

#### MONITOR TROLLEY



Also known as Laparoscopic Trolley, six shelves to keep the electronic gadgets. Each shelf having 1 switch & socket to guard costly equipments.

#### **MAYOUS TROLLEY**



Detachable SS tray. Double pillar strecture imparts better stability.



#### SMALL & JUMBO 02 TROLLEY MS







#### SALINE STAND - COLLET TYPE





# PATIENT HANDLING FURNITURES'

Note: Stainless steel is referred as SS and Mild Steel is referred as MS



#### FOLDING STRETURE TROLLEY SS





#### STRETURE TROLLEY SS





## Office Tables/Doctors Table

Note: Stainless steel is referred as SS and Mild Steel is referred as MS



#### Office Table



#### Option 1

Compl