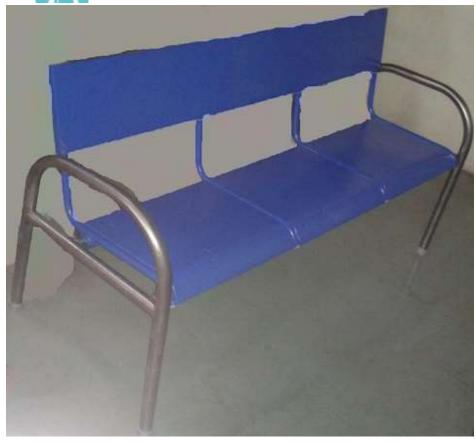

#### WAITING SEATS - Straight back

2 seater MS waiting bench

2 seater SS waiting bench

3 seater MS waiting bench

3 seater SS waiting bench