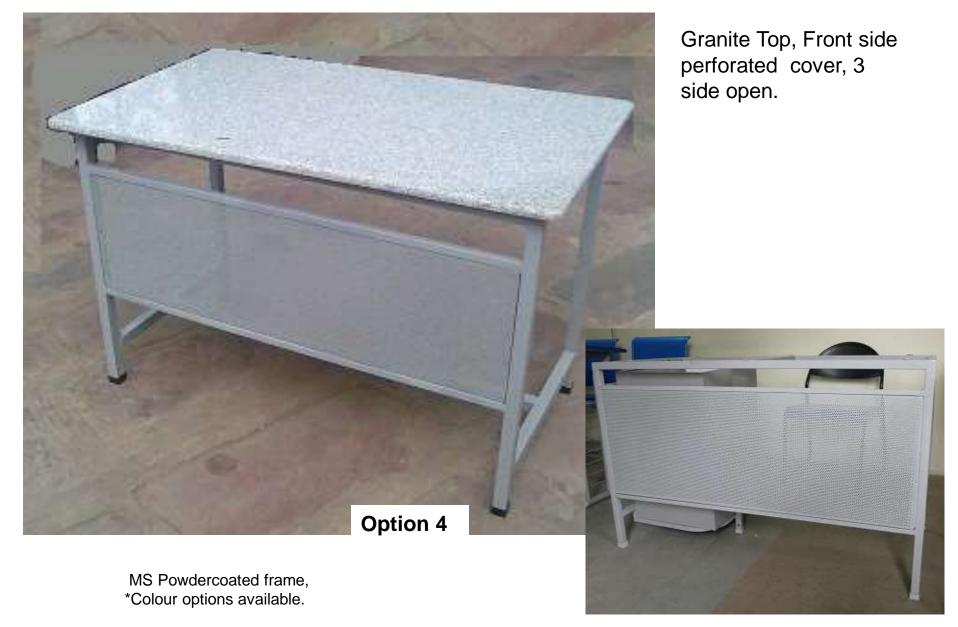

#### Office Table

#### Option 2

MS Powdercoated frame, \*Colour options available.